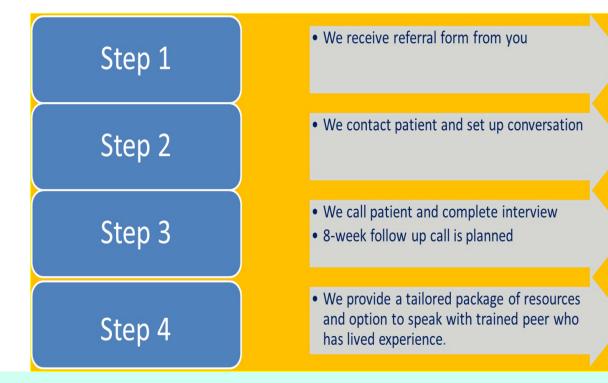

#### How does it work?

- You provide concent to being referred directly to Arthritis Ireland.
- Arthritis Ireland will arrange a convenient time to talk.
- The conversation can cover but is not limited to:
- Diagnosis Family
- Employment Fatigue - Anxiety - Relationships - Pain
- Your medical treatment will continue with your clinic as normal.
- Lifestyle support and self-management information is provided by Arthritis Ireland.